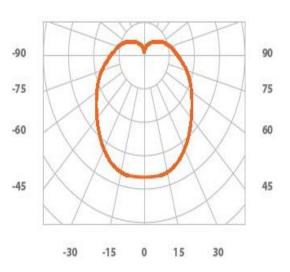

A      | 33V@330mA      | ♦ Low Heat          |
| AC Input Voltage         | 110V/220V      | 110V/220V      | ♦ 1 Year Warranty   |
| Field Angle              | 210°           | 210°           | ♦ Made in Taiwan    |
| <b>Color Temperature</b> | $5500\pm300K$  | $3000\pm200K$  | <b>Applications</b> |
| Chip Lumens              | $800\pm10\%Lm$ | $600\pm10\%Lm$ | ✓ Office            |
| CRI                      | 70             | 80             | ✓ House             |
| Life Span                | >30,000hr      | >30,000hr      | ✓ Store             |
| Equilibrium Temp.        | 60°C           | 60°C           | ✓ Interior Space    |
|                          |                |                |                     |

## > Product Picture



## Product Dimension



## ➢ Lighting Diagram



**T** - - 4-----

# Sankou Technology Co., LTD

TEL:+ 886-3-3620863 E-MAIL: sales@sankou.com.tw

For more information, please visit our website: www.sankou.com.tw

2F, No.33, Hsing Pang Rd., Kuei-Shan Industrial District, Taoyuan Country 330, Taiwan.