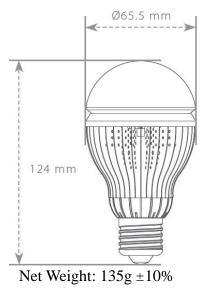

Voltage</b>    | 33V@330mA      | 33V@330mA      | ♦ Low Heat          |
| AC Input Voltage         | 110V/220V      | 110V/220V      | ♦ 1 Year Warranty   |
| Field Angle              | 210°           | 210°           | ♦ Made in Taiwan    |
| <b>Color Temperature</b> | $5500\pm300K$  | $3000\pm200K$  | <b>Applications</b> |
| Chip Lumens              | $800\pm10\%Lm$ | $600\pm10\%Lm$ | ✓ Office            |
| CRI                      | 70             | 80             | ✓ House             |
| Life Span                | >30,000hr      | >30,000hr      | ✓ Store             |
| Equilibrium Temp.        | 60°C           | 60°C           | ✓ Interior Space    |
|                          |                |                |                     |

## > Product Picture



## Product Dimension



## ➢ Lighting Diagram



**T** - - 4-----

# Sankou Technology Co., LTD

TEL:+ 886-3-3620863 E-MAIL: sales@sankou.com.tw

For more information, please visit our website: www.sankou.com.tw

2F, No.33, Hsing Pang Rd., Kuei-Shan Industrial District, Taoyuan Country 330, Taiwan.